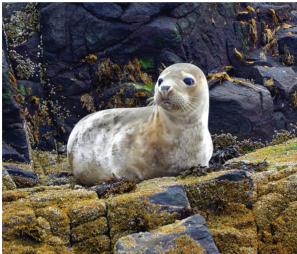

## What Can You See by the Sea? by Lou Kuenzler

Can you see the puffins that live on the cliffs?

Can you see the seal down on the rocks?

Can you see the dolphin that swims in the sea?

Can you see the crab that lives in the rock pool?

| Name: Class: D |                                                                                                                           |                                                                                                                            |            |        |            |            |           |             | Date:    |  |    |    |
|----------------|---------------------------------------------------------------------------------------------------------------------------|----------------------------------------------------------------------------------------------------------------------------|------------|--------|------------|------------|-----------|-------------|----------|--|----|----|
| 1              | Read the f                                                                                                                | irst sente                                                                                                                 | nce Circle | the wo | ord that y | vou nee    | d to fini | sh the se   | ntence   |  |    |    |
| •              | Read the first sentence. Circle the word that you need to finish the sentence.  Can you see the puffins that live on the? |                                                                                                                            |            |        |            |            |           |             |          |  |    |    |
|                | cliffs                                                                                                                    | eggs                                                                                                                       | sand       |        | sea        |            |           | •           |          |  |    | 1b |
| 2              |                                                                                                                           |                                                                                                                            |            |        |            | nat vou r  | need to   | finish the  | sentence |  |    |    |
| _              |                                                                                                                           | Read the second sentence. Circle the word that you need to finish the sentence.  Can you see the seal down on the?         |            |        |            |            |           |             |          |  |    |    |
|                | grass                                                                                                                     | nest                                                                                                                       | rock       |        | ea         |            | —•        |             |          |  |    | 1b |
| 3              |                                                                                                                           |                                                                                                                            |            |        |            | VOU DE     | ed to fir | nish the se | entence  |  |    |    |
| •              |                                                                                                                           | Read the third sentence. Circle the word that you need to finish the sentence.  Can you see the dolphin that swims in the? |            |        |            |            |           |             |          |  |    |    |
|                | cliffs                                                                                                                    | nest                                                                                                                       | rock       | Se Se  |            |            |           | <b>—·</b>   |          |  |    | 1b |
| 4              |                                                                                                                           |                                                                                                                            |            |        |            | nt vou n   | eed to f  | inish the   | sentence |  |    |    |
| •              | Read the fourth sentence. Circle the word that you need to finish the sentence.  Can you see the crab that lives in the?  |                                                                                                                            |            |        |            |            |           |             |          |  |    |    |
|                | cliffs                                                                                                                    | nest                                                                                                                       | rock p     |        | sea        |            | ·         |             |          |  |    | 1b |
| 5              | What do the Choose on                                                                                                     | he words                                                                                                                   | •          |        |            | ox tell yo | ou?       |             |          |  |    |    |
|                | the name                                                                                                                  | of the cre                                                                                                                 | ature      |        |            |            |           |             |          |  |    |    |
|                | how it mov                                                                                                                | ves                                                                                                                        |            |        |            |            |           |             |          |  |    |    |
|                | where it liv                                                                                                              | /es                                                                                                                        |            |        |            |            |           |             |          |  |    | 1α |
|                | what it ea                                                                                                                | ts                                                                                                                         |            |        |            |            |           |             |          |  |    |    |
| 6              | Does α sec                                                                                                                | res a seal live in a rock pool?                                                                                            |            |        |            |            |           |             |          |  | 1b |    |
|                | Yes                                                                                                                       | ]                                                                                                                          | No [       |        |            |            |           |             |          |  |    |    |
|                |                                                                                                                           |                                                                                                                            |            |        |            |            |           |             |          |  |    |    |
|                |                                                                                                                           |                                                                                                                            |            |        |            |            |           |             |          |  |    |    |
|                |                                                                                                                           |                                                                                                                            |            |        |            |            |           |             |          |  |    |    |
|                |                                                                                                                           |                                                                                                                            |            |        |            |            |           |             |          |  |    |    |
|                |                                                                                                                           |                                                                                                                            |            |        |            |            |           |             |          |  |    |    |
|                |                                                                                                                           |                                                                                                                            |            |        |            |            |           |             |          |  |    |    |
|                |                                                                                                                           |                                                                                                                            |            |        |            |            |           |             |          |  |    |    |
|                |                                                                                                                           |                                                                                                                            |            |        |            |            |           |             |          |  |    |    |
|                |                                                                                                                           |                                                                                                                            |            |        |            |            |           |             |          |  |    |    |
|                |                                                                                                                           |                                                                                                                            |            |        |            |            |           |             |          |  |    |    |
|                |                                                                                                                           |                                                                                                                            |            |        |            |            |           |             |          |  |    |    |