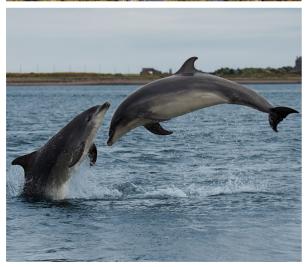

## What Can You See by the Sea? by Lou Kuenzler

Can you see the puffins that live on the cliffs?

Can you see the seal down on the rocks?

Can you see the dolphin that swims in the sea?

Can you see the crab that lives in the rock pool?

| Name: Class: D |                                                                                                                           |                                                                                                                            |            |        |            |            |           |             | Date:    |  |    |    |
|----------------|---------------------------------------------------------------------------------------------------------------------------|----------------------------------------------------------------------------------------------------------------------------|------------|--------|------------|------------|-----------|-------------|----------|--|----|----|
| 1              | Read the f                                                                                                                | irst sente                                                                                                                 | nce Circle | the wo | ord that y | vou nee    | d to fini | sh the se   | ntence   |  |    |    |
| •              | Read the first sentence. Circle the word that you need to finish the sentence.  Can you see the puffins that live on the? |                                                                                                                            |            |        |            |            |           |             |          |  |    |    |
|                | cliffs                                                                                                                    | eggs                                                                                                                       | sand       |        | sea        |            |           | •           |          |  |    | 1b |
| 2              |                                                                                                                           |                                                                                                                            |            |        |            | nat vou r  | need to   | finish the  | sentence |  |    |    |
| _              |                                                                                                                           | Read the second sentence. Circle the word that you need to finish the sentence.  Can you see the seal down on the?         |            |        |            |            |           |             |          |  |    |    |
|                | grass                                                                                                                     | nest                                                                                                                       | rock       |        | ea         |            | —•        |             |          |  |    | 1b |
| 3              |                                                                                                                           |                                                                                                                            |            |        |            | VOU DE     | ed to fir | nish the se | entence  |  |    |    |
| •              |                                                                                                                           | Read the third sentence. Circle the word that you need to finish the sentence.  Can you see the dolphin that swims in the? |            |        |            |            |           |             |          |  |    |    |
|                | cliffs                                                                                                                    | nest                                                                                                                       | rock       | Se Se  |            |            |           | <b>—·</b>   |          |  |    | 1b |
| 4              |                                                                                                                           |                                                                                                                            |            |        |            | nt vou n   | eed to f  | inish the   | sentence |  |    |    |
| •              | Read the fourth sentence. Circle the word that you need to finish the sentence.  Can you see the crab that lives in the?  |                                                                                                                            |            |        |            |            |           |             |          |  |    |    |
|                | cliffs                                                                                                                    | nest                                                                                                                       | rock p     |        | sea        |            | ·         |             |          |  |    | 1b |
| 5              | What do the Choose on                                                                                                     | he words                                                                                                                   | •          |        |            | ox tell yo | ou?       |             |          |  |    |    |
|                | the name                                                                                                                  | of the cre                                                                                                                 | ature      |        |            |            |           |             |          |  |    |    |
|                | how it mov                                                                                                                | ves                                                                                                                        |            |        |            |            |           |             |          |  |    |    |
|                | where it liv                                                                                                              | /es                                                                                                                        |            |        |            |            |           |             |          |  |    | 1α |
|                | what it ea                                                                                                                | ts                                                                                                                         |            |        |            |            |           |             |          |  |    |    |
| 6              | Does α sec                                                                                                                | res a seal live in a rock pool?                                                                                            |            |        |            |            |           |             |          |  | 1b |    |
|                | Yes                                                                                                                       | ]                                                                                                                          | No [       |        |            |            |           |             |          |  |    |    |
|                |                                                                                                                           |                                                                                                                            |            |        |            |            |           |             |          |  |    |    |
|                |                                                                                                                           |                                                                                                                            |            |        |            |            |           |             |          |  |    |    |
|                |                                                                                                                           |                                                                                                                            |            |        |            |            |           |             |          |  |    |    |
|                |                                                                                                                           |                                                                                                                            |            |        |            |            |           |             |          |  |    |    |
|                |                                                                                                                           |                                                                                                                            |            |        |            |            |           |             |          |  |    |    |
|                |                                                                                                                           |                                                                                                                            |            |        |            |            |           |             |          |  |    |    |
|                |                                                                                                                           |                                                                                                                            |            |        |            |            |           |             |          |  |    |    |
|                |                                                                                                                           |                                                                                                                            |            |        |            |            |           |             |          |  |    |    |
|                |                                                                                                                           |                                                                                                                            |            |        |            |            |           |             |          |  |    |    |
|                |                                                                                                                           |                                                                                                                            |            |        |            |            |           |             |          |  |    |    |
|                |                                                                                                                           |                                                                                                                            |            |        |            |            |           |             |          |  |    |    |