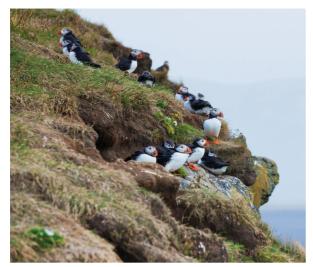

## What Can You See by the Sea? by Lou Kuenzler

Can you see the puffins that live on the cliffs?

Can you see the seal down on the rocks?

Can you see the dolphin that swims in the sea?

Can you see the crab that lives in the rock pool?

| Name: Class: D |                                                                                                                           |                                                                                                                            |            |        |            |            |           |             | Date:    |  |    |    |
|----------------|---------------------------------------------------------------------------------------------------------------------------|----------------------------------------------------------------------------------------------------------------------------|------------|--------|------------|------------|-----------|-------------|----------|--|----|----|
| 1              | Read the f                                                                                                                | irst sente                                                                                                                 | nce Circle | the wo | ord that y | vou nee    | d to fini | sh the se   | ntence   |  |    |    |
| •              | Read the first sentence. Circle the word that you need to finish the sentence.  Can you see the puffins that live on the? |                                                                                                                            |            |        |            |            |           |             |          |  |    |    |
|                | cliffs                                                                                                                    | eggs                                                                                                                       | sand       |        | sea        |            |           | •           |          |  |    | 1b |
| 2              |                                                                                                                           |                                                                                                                            |            |        |            | nat vou r  | need to   | finish the  | sentence |  |    |    |
| _              |                                                                                                                           | Read the second sentence. Circle the word that you need to finish the sentence.  Can you see the seal down on the?         |            |        |            |            |           |             |          |  |    |    |
|                | grass                                                                                                                     | nest                                                                                                                       | rock       |        | ea         |            | —•        |             |          |  |    | 1b |
| 3              |                                                                                                                           |                                                                                                                            |            |        |            | VOU DE     | ed to fir | nish the se | entence  |  |    |    |
| •              |                                                                                                                           | Read the third sentence. Circle the word that you need to finish the sentence.  Can you see the dolphin that swims in the? |            |        |            |            |           |             |          |  |    |    |
|                | cliffs                                                                                                                    | nest                                                                                                                       | rock       | Se Se  |            |            |           | <b>—·</b>   |          |  |    | 1b |
| 4              |                                                                                                                           |                                                                                                                            |            |        |            | nt vou n   | eed to f  | inish the   | sentence |  |    |    |
| •              | Read the fourth sentence. Circle the word that you need to finish the sentence.  Can you see the crab that lives in the?  |                                                                                                                            |            |        |            |            |           |             |          |  |    |    |
|                | cliffs                                                                                                                    | nest                                                                                                                       | rock p     |        | sea        |            | ·         |             |          |  |    | 1b |
| 5              | What do the Choose on                                                                                                     | he words                                                                                                                   | •          |        |            | ox tell yo | ou?       |             |          |  |    |    |
|                | the name                                                                                                                  | of the cre                                                                                                                 | ature      |        |            |            |           |             |          |  |    |    |
|                | how it mov                                                                                                                | ves                                                                                                                        |            |        |            |            |           |             |          |  |    |    |
|                | where it liv                                                                                                              | /es                                                                                                                        |            |        |            |            |           |             |          |  |    | 1α |
|                | what it ea                                                                                                                | ts                                                                                                                         |            |        |            |            |           |             |          |  |    |    |
| 6              | Does α sec                                                                                                                | res a seal live in a rock pool?                                                                                            |            |        |            |            |           |             |          |  | 1b |    |
|                | Yes                                                                                                                       | ]                                                                                                                          | No [       |        |            |            |           |             |          |  |    |    |
|                |                                                                                                                           |                                                                                                                            |            |        |            |            |           |             |          |  |    |    |
|                |                                                                                                                           |                                                                                                                            |            |        |            |            |           |             |          |  |    |    |
|                |                                                                                                                           |                                                                                                                            |            |        |            |            |           |             |          |  |    |    |
|                |                                                                                                                           |                                                                                                                            |            |        |            |            |           |             |          |  |    |    |
|                |                                                                                                                           |                                                                                                                            |            |        |            |            |           |             |          |  |    |    |
|                |                                                                                                                           |                                                                                                                            |            |        |            |            |           |             |          |  |    |    |
|                |                                                                                                                           |                                                                                                                            |            |        |            |            |           |             |          |  |    |    |
|                |                                                                                                                           |                                                                                                                            |            |        |            |            |           |             |          |  |    |    |
|                |                                                                                                                           |                                                                                                                            |            |        |            |            |           |             |          |  |    |    |
|                |                                                                                                                           |                                                                                                                            |            |        |            |            |           |             |          |  |    |    |
|                |                                                                                                                           |                                                                                                                            |            |        |            |            |           |             |          |  |    |    |