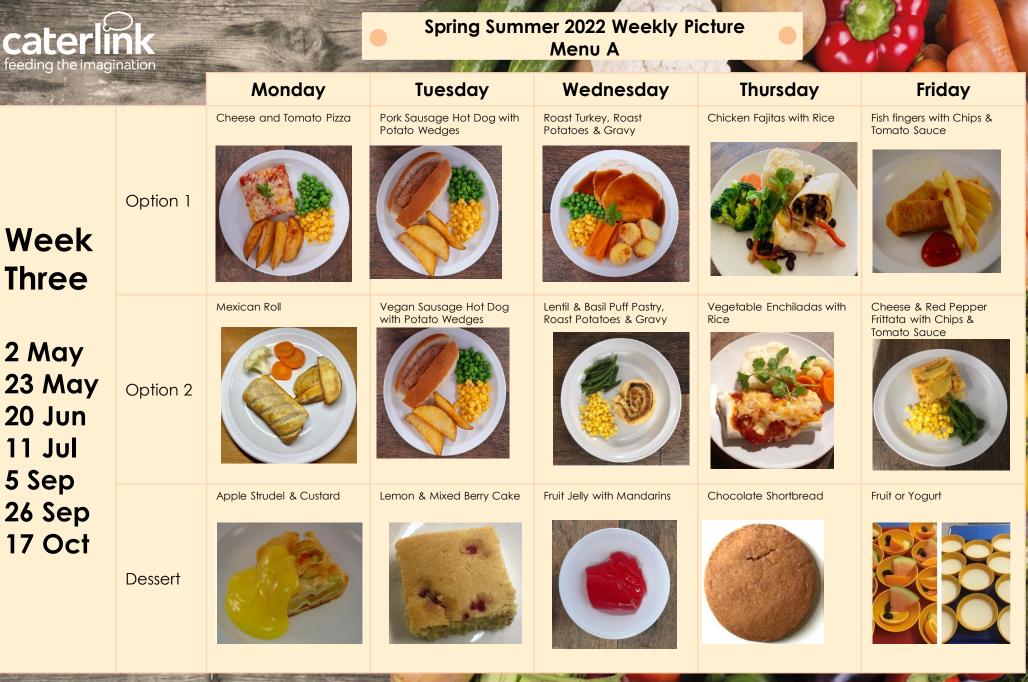

\*Vegetables & Carbohydrates may differ than those shown 

BUTE.

-

\*Vegetables & Carbohydrates may differ than those shown