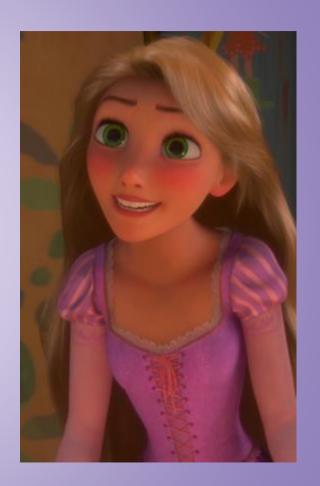

### What was Rapunzel's secret power?

- a.) Her hair
- b.) Her tears
- c.) Super-strength
- d.) Her hair and tears