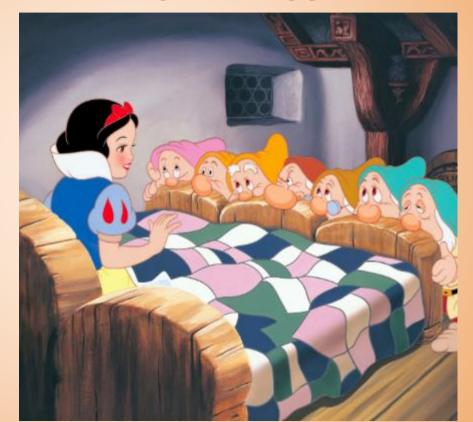

#### Who is the Prince of Princess Aurora?

- a.) Prince Charming
- b.) Prince Eric
- c.) Prince Naveen
- d.) Prince Philip

Which of these is not a name of a dwarf from Snow

White?

- a.) Sneezy
- b.) Cranky
- c.) Bashful
- d.) Dopey