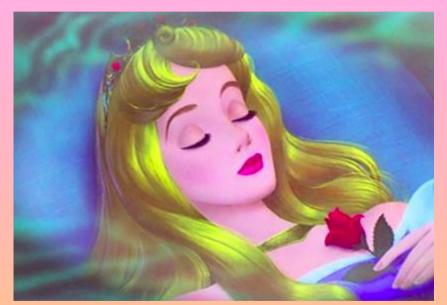

# How many years was Sleeping Beauty supposed to sleep for?

- a.) 1 year
- b.) 10 years
- c.) 100 years
- d.) Forever